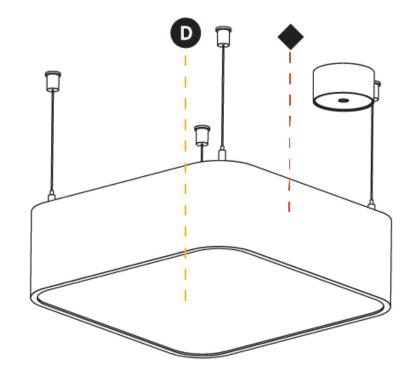

#### A30271-

| base number | LED     | Color       | Finishes  | Diffuser | - |
|-------------|---------|-------------|-----------|----------|---|
|             | Dimming | Temperature | (Diamond) | Options  |   |

#### GENERAL

| Series: Smoothy                                                                                                                                                                             |
|---------------------------------------------------------------------------------------------------------------------------------------------------------------------------------------------|
| Subseries: Smoothline                                                                                                                                                                       |
| Brand: Prolicht                                                                                                                                                                             |
| Division: Architectural                                                                                                                                                                     |
| Mounting Type: Suspension                                                                                                                                                                   |
| Mounting Location: Ceiling                                                                                                                                                                  |
| Subcategory: Ambient                                                                                                                                                                        |
| PHYSICAL                                                                                                                                                                                    |
| Shape: Oval                                                                                                                                                                                 |
| Length (mm): 930                                                                                                                                                                            |
| Length (in): 36 <sup>5</sup> / <sub>8</sub>                                                                                                                                                 |
| Width (mm): 200                                                                                                                                                                             |
| Width (in): 7 <sup>7</sup> / <sub>8</sub>                                                                                                                                                   |
| Height (mm): 120                                                                                                                                                                            |
| Height (in): 4 <sup>3</sup> / <sub>4</sub>                                                                                                                                                  |
| Max. Overall Height (mm): 2120                                                                                                                                                              |
| Max. Overall Height (in): 82 $\frac{1}{2}$                                                                                                                                                  |
| Light Distribution: Direct                                                                                                                                                                  |
| Weight (kg): 6.973                                                                                                                                                                          |
| Weight (lbs): 15.34                                                                                                                                                                         |
| Diffuser: PMMA - Opal or Micro-Prism                                                                                                                                                        |
| Fixture Finish: SSR / BKV / CWI / CRY / HAB / UFT / ITA / RUA / FTG / MYG /<br>LOD / PUS / FRO / FUP / KIA / POP / BLS / SPG / MEY / GOH / GUM / CHC /<br>COM / ABZ / JAG / OBR / MOS / ROR |
| Fixture Material: Extruded Aluminum / Steel                                                                                                                                                 |
| Cable Details: 2000mm / 78 3/4"                                                                                                                                                             |
| ELECTRICAL                                                                                                                                                                                  |
|                                                                                                                                                                                             |