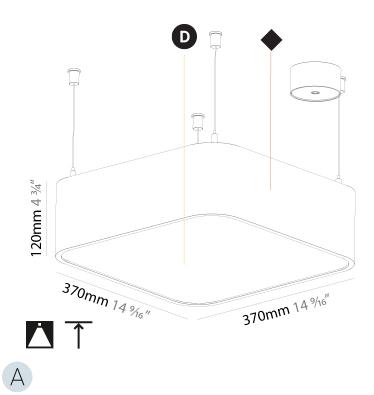

#### A30271-

| base number | LED     | Color       | Finishes  | Diffuser | - |
|-------------|---------|-------------|-----------|----------|---|
|             | Dimming | Temperature | (Diamond) | Options  |   |

#### GENERAL

| Series: Smoothy                                                                                                                                                                             |
|---------------------------------------------------------------------------------------------------------------------------------------------------------------------------------------------|
| Subseries: Smoothline                                                                                                                                                                       |
| Brand: Prolicht                                                                                                                                                                             |
| Division: Architectural                                                                                                                                                                     |
| Mounting Type: Suspension                                                                                                                                                                   |
| Mounting Location: Ceiling                                                                                                                                                                  |
| Subcategory: Ambient                                                                                                                                                                        |
| PHYSICAL                                                                                                                                                                                    |
| Shape: Oval                                                                                                                                                                                 |
| Length (mm): 930                                                                                                                                                                            |
| Length (in): 36 <sup>5</sup> / <sub>8</sub>                                                                                                                                                 |
| Width (mm): 200                                                                                                                                                                             |
| Width (in): 7 <sup>7</sup> / <sub>8</sub>                                                                                                                                                   |
| Height (mm): 120                                                                                                                                                                            |
| Height (in): 4 <sup>3</sup> / <sub>4</sub>                                                                                                                                                  |
| Max. Overall Height (mm): 2120                                                                                                                                                              |
| Max. Overall Height (in): 82 $\frac{1}{2}$                                                                                                                                                  |
| Light Distribution: Direct                                                                                                                                                                  |
| Weight (kg): 6.973                                                                                                                                                                          |
| Weight (lbs): 15.34                                                                                                                                                                         |
| Diffuser: PMMA - Opal or Micro-Prism                                                                                                                                                        |
| Fixture Finish: SSR / BKV / CWI / CRY / HAB / UFT / ITA / RUA / FTG / MYG /<br>LOD / PUS / FRO / FUP / KIA / POP / BLS / SPG / MEY / GOH / GUM / CHC /<br>COM / ABZ / JAG / OBR / MOS / ROR |
| Fixture Material: Extruded Aluminum / Steel                                                                                                                                                 |
| Cable Details: 2000mm / 78 3/4"                                                                                                                                                             |
| ELECTRICAL                                                                                                                                                                                  |
|                                                                                                                                                                                             |