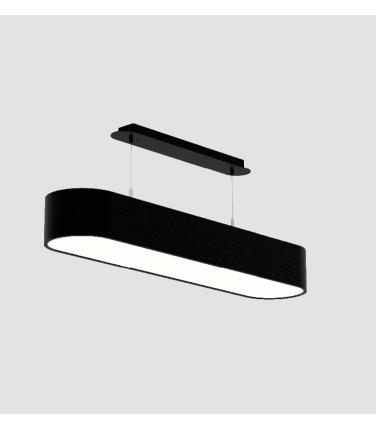

#### GENERAL

| Series: Smoothy                                                                                                                                                                                                                                                                                                                                                                                                                                                                                                                                                                                                                                                                                                                                                                                                                                                                                                                                                                                                                                                                                                                                                                                                                                                                                                                                                                                                                                                                                                                                                                                                                                                                                                                                                                                                                                                                    |             |
|------------------------------------------------------------------------------------------------------------------------------------------------------------------------------------------------------------------------------------------------------------------------------------------------------------------------------------------------------------------------------------------------------------------------------------------------------------------------------------------------------------------------------------------------------------------------------------------------------------------------------------------------------------------------------------------------------------------------------------------------------------------------------------------------------------------------------------------------------------------------------------------------------------------------------------------------------------------------------------------------------------------------------------------------------------------------------------------------------------------------------------------------------------------------------------------------------------------------------------------------------------------------------------------------------------------------------------------------------------------------------------------------------------------------------------------------------------------------------------------------------------------------------------------------------------------------------------------------------------------------------------------------------------------------------------------------------------------------------------------------------------------------------------------------------------------------------------------------------------------------------------|-------------|
| Subseries: Smoothline                                                                                                                                                                                                                                                                                                                                                                                                                                                                                                                                                                                                                                                                                                                                                                                                                                                                                                                                                                                                                                                                                                                                                                                                                                                                                                                                                                                                                                                                                                                                                                                                                                                                                                                                                                                                                                                              |             |
| Brand: Prolicht                                                                                                                                                                                                                                                                                                                                                                                                                                                                                                                                                                                                                                                                                                                                                                                                                                                                                                                                                                                                                                                                                                                                                                                                                                                                                                                                                                                                                                                                                                                                                                                                                                                                                                                                                                                                                                                                    |             |
| Division: Architectural                                                                                                                                                                                                                                                                                                                                                                                                                                                                                                                                                                                                                                                                                                                                                                                                                                                                                                                                                                                                                                                                                                                                                                                                                                                                                                                                                                                                                                                                                                                                                                                                                                                                                                                                                                                                                                                            |             |
| Mounting Type: Suspension                                                                                                                                                                                                                                                                                                                                                                                                                                                                                                                                                                                                                                                                                                                                                                                                                                                                                                                                                                                                                                                                                                                                                                                                                                                                                                                                                                                                                                                                                                                                                                                                                                                                                                                                                                                                                                                          |             |
| Mounting Location: Ceiling                                                                                                                                                                                                                                                                                                                                                                                                                                                                                                                                                                                                                                                                                                                                                                                                                                                                                                                                                                                                                                                                                                                                                                                                                                                                                                                                                                                                                                                                                                                                                                                                                                                                                                                                                                                                                                                         |             |
| Subcategory: Ambient                                                                                                                                                                                                                                                                                                                                                                                                                                                                                                                                                                                                                                                                                                                                                                                                                                                                                                                                                                                                                                                                                                                                                                                                                                                                                                                                                                                                                                                                                                                                                                                                                                                                                                                                                                                                                                                               |             |
| PHYSICAL                                                                                                                                                                                                                                                                                                                                                                                                                                                                                                                                                                                                                                                                                                                                                                                                                                                                                                                                                                                                                                                                                                                                                                                                                                                                                                                                                                                                                                                                                                                                                                                                                                                                                                                                                                                                                                                                           |             |
| Shape: Oval                                                                                                                                                                                                                                                                                                                                                                                                                                                                                                                                                                                                                                                                                                                                                                                                                                                                                                                                                                                                                                                                                                                                                                                                                                                                                                                                                                                                                                                                                                                                                                                                                                                                                                                                                                                                                                                                        |             |
| Length (mm): 630                                                                                                                                                                                                                                                                                                                                                                                                                                                                                                                                                                                                                                                                                                                                                                                                                                                                                                                                                                                                                                                                                                                                                                                                                                                                                                                                                                                                                                                                                                                                                                                                                                                                                                                                                                                                                                                                   |             |
| Length (in): 24 <sup>13</sup> / <sub>16</sub>                                                                                                                                                                                                                                                                                                                                                                                                                                                                                                                                                                                                                                                                                                                                                                                                                                                                                                                                                                                                                                                                                                                                                                                                                                                                                                                                                                                                                                                                                                                                                                                                                                                                                                                                                                                                                                      |             |
| Width (mm): 200                                                                                                                                                                                                                                                                                                                                                                                                                                                                                                                                                                                                                                                                                                                                                                                                                                                                                                                                                                                                                                                                                                                                                                                                                                                                                                                                                                                                                                                                                                                                                                                                                                                                                                                                                                                                                                                                    |             |
| Width (in): 7 $\frac{7}{8}$                                                                                                                                                                                                                                                                                                                                                                                                                                                                                                                                                                                                                                                                                                                                                                                                                                                                                                                                                                                                                                                                                                                                                                                                                                                                                                                                                                                                                                                                                                                                                                                                                                                                                                                                                                                                                                                        |             |
| Height (mm): 120                                                                                                                                                                                                                                                                                                                                                                                                                                                                                                                                                                                                                                                                                                                                                                                                                                                                                                                                                                                                                                                                                                                                                                                                                                                                                                                                                                                                                                                                                                                                                                                                                                                                                                                                                                                                                                                                   |             |
| Height (in): 4 <sup>3</sup> / <sub>4</sub>                                                                                                                                                                                                                                                                                                                                                                                                                                                                                                                                                                                                                                                                                                                                                                                                                                                                                                                                                                                                                                                                                                                                                                                                                                                                                                                                                                                                                                                                                                                                                                                                                                                                                                                                                                                                                                         |             |
| Max. Overall Height (mm): 2120                                                                                                                                                                                                                                                                                                                                                                                                                                                                                                                                                                                                                                                                                                                                                                                                                                                                                                                                                                                                                                                                                                                                                                                                                                                                                                                                                                                                                                                                                                                                                                                                                                                                                                                                                                                                                                                     |             |
| Max. Overall Height (in): 82 ½                                                                                                                                                                                                                                                                                                                                                                                                                                                                                                                                                                                                                                                                                                                                                                                                                                                                                                                                                                                                                                                                                                                                                                                                                                                                                                                                                                                                                                                                                                                                                                                                                                                                                                                                                                                                                                                     |             |
| Light Distribution: Direct                                                                                                                                                                                                                                                                                                                                                                                                                                                                                                                                                                                                                                                                                                                                                                                                                                                                                                                                                                                                                                                                                                                                                                                                                                                                                                                                                                                                                                                                                                                                                                                                                                                                                                                                                                                                                                                         |             |
| Weight (kg): 5.043                                                                                                                                                                                                                                                                                                                                                                                                                                                                                                                                                                                                                                                                                                                                                                                                                                                                                                                                                                                                                                                                                                                                                                                                                                                                                                                                                                                                                                                                                                                                                                                                                                                                                                                                                                                                                                                                 |             |
| Weight (lbs): 11.40                                                                                                                                                                                                                                                                                                                                                                                                                                                                                                                                                                                                                                                                                                                                                                                                                                                                                                                                                                                                                                                                                                                                                                                                                                                                                                                                                                                                                                                                                                                                                                                                                                                                                                                                                                                                                                                                |             |
| Diffuser: PMMA - Opal or Micro-Prism                                                                                                                                                                                                                                                                                                                                                                                                                                                                                                                                                                                                                                                                                                                                                                                                                                                                                                                                                                                                                                                                                                                                                                                                                                                                                                                                                                                                                                                                                                                                                                                                                                                                                                                                                                                                                                               |             |
| Fixture Finish: SSR / BKV / CWI / CRY / HAB / UFT / ITA / RUA                                                                                                                                                                                                                                                                                                                                                                                                                                                                                                                                                                                                                                                                                                                                                                                                                                                                                                                                                                                                                                                                                                                                                                                                                                                                                                                                                                                                                                                                                                                                                                                                                                                                                                                                                                                                                      |             |
| LOD / PUS / FRO / FUP / KIA / POP / BLS / SPG / MEY / GOH /                                                                                                                                                                                                                                                                                                                                                                                                                                                                                                                                                                                                                                                                                                                                                                                                                                                                                                                                                                                                                                                                                                                                                                                                                                                                                                                                                                                                                                                                                                                                                                                                                                                                                                                                                                                                                        | GUM / CHC / |
| COM / ABZ / JAG / OBR / MOS / ROR                                                                                                                                                                                                                                                                                                                                                                                                                                                                                                                                                                                                                                                                                                                                                                                                                                                                                                                                                                                                                                                                                                                                                                                                                                                                                                                                                                                                                                                                                                                                                                                                                                                                                                                                                                                                                                                  |             |
| Fixture Material: Extruded Aluminum / Steel                                                                                                                                                                                                                                                                                                                                                                                                                                                                                                                                                                                                                                                                                                                                                                                                                                                                                                                                                                                                                                                                                                                                                                                                                                                                                                                                                                                                                                                                                                                                                                                                                                                                                                                                                                                                                                        |             |
| Cable Details: 2000mm / 78 3/4"                                                                                                                                                                                                                                                                                                                                                                                                                                                                                                                                                                                                                                                                                                                                                                                                                                                                                                                                                                                                                                                                                                                                                                                                                                                                                                                                                                                                                                                                                                                                                                                                                                                                                                                                                                                                                                                    |             |
| ELECTRICAL                                                                                                                                                                                                                                                                                                                                                                                                                                                                                                                                                                                                                                                                                                                                                                                                                                                                                                                                                                                                                                                                                                                                                                                                                                                                                                                                                                                                                                                                                                                                                                                                                                                                                                                                                                                                                                                                         |             |
| Lamp Type: LED (Zhaga Standard)                                                                                                                                                                                                                                                                                                                                                                                                                                                                                                                                                                                                                                                                                                                                                                                                                                                                                                                                                                                                                                                                                                                                                                                                                                                                                                                                                                                                                                                                                                                                                                                                                                                                                                                                                                                                                                                    |             |
| Input Wattage (W): 21                                                                                                                                                                                                                                                                                                                                                                                                                                                                                                                                                                                                                                                                                                                                                                                                                                                                                                                                                                                                                                                                                                                                                                                                                                                                                                                                                                                                                                                                                                                                                                                                                                                                                                                                                                                                                                                              |             |
| Total Output Wattage (W): 18                                                                                                                                                                                                                                                                                                                                                                                                                                                                                                                                                                                                                                                                                                                                                                                                                                                                                                                                                                                                                                                                                                                                                                                                                                                                                                                                                                                                                                                                                                                                                                                                                                                                                                                                                                                                                                                       |             |
| and the second data and the se |             |