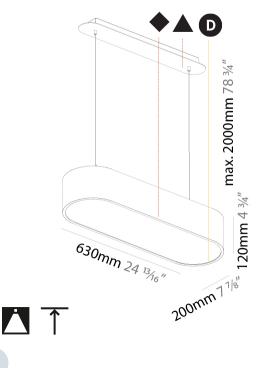

#### GENERAL

| Series: Smoothy                                                                                                                                                                                                                                                                                                                                                                                                                                                                                                                                                                                                                                                                                                                                                                                                                                                                                                                                                                                                                                                                                                                                                                                                                                                                                                                                                                                                                                                                                                                                                                                                                                                                                                                                                                                                                                                                    |             |
|------------------------------------------------------------------------------------------------------------------------------------------------------------------------------------------------------------------------------------------------------------------------------------------------------------------------------------------------------------------------------------------------------------------------------------------------------------------------------------------------------------------------------------------------------------------------------------------------------------------------------------------------------------------------------------------------------------------------------------------------------------------------------------------------------------------------------------------------------------------------------------------------------------------------------------------------------------------------------------------------------------------------------------------------------------------------------------------------------------------------------------------------------------------------------------------------------------------------------------------------------------------------------------------------------------------------------------------------------------------------------------------------------------------------------------------------------------------------------------------------------------------------------------------------------------------------------------------------------------------------------------------------------------------------------------------------------------------------------------------------------------------------------------------------------------------------------------------------------------------------------------|-------------|
| Subseries: Smoothline                                                                                                                                                                                                                                                                                                                                                                                                                                                                                                                                                                                                                                                                                                                                                                                                                                                                                                                                                                                                                                                                                                                                                                                                                                                                                                                                                                                                                                                                                                                                                                                                                                                                                                                                                                                                                                                              |             |
| Brand: Prolicht                                                                                                                                                                                                                                                                                                                                                                                                                                                                                                                                                                                                                                                                                                                                                                                                                                                                                                                                                                                                                                                                                                                                                                                                                                                                                                                                                                                                                                                                                                                                                                                                                                                                                                                                                                                                                                                                    |             |
| Division: Architectural                                                                                                                                                                                                                                                                                                                                                                                                                                                                                                                                                                                                                                                                                                                                                                                                                                                                                                                                                                                                                                                                                                                                                                                                                                                                                                                                                                                                                                                                                                                                                                                                                                                                                                                                                                                                                                                            |             |
| Mounting Type: Suspension                                                                                                                                                                                                                                                                                                                                                                                                                                                                                                                                                                                                                                                                                                                                                                                                                                                                                                                                                                                                                                                                                                                                                                                                                                                                                                                                                                                                                                                                                                                                                                                                                                                                                                                                                                                                                                                          |             |
| Mounting Location: Ceiling                                                                                                                                                                                                                                                                                                                                                                                                                                                                                                                                                                                                                                                                                                                                                                                                                                                                                                                                                                                                                                                                                                                                                                                                                                                                                                                                                                                                                                                                                                                                                                                                                                                                                                                                                                                                                                                         |             |
| Subcategory: Ambient                                                                                                                                                                                                                                                                                                                                                                                                                                                                                                                                                                                                                                                                                                                                                                                                                                                                                                                                                                                                                                                                                                                                                                                                                                                                                                                                                                                                                                                                                                                                                                                                                                                                                                                                                                                                                                                               |             |
| PHYSICAL                                                                                                                                                                                                                                                                                                                                                                                                                                                                                                                                                                                                                                                                                                                                                                                                                                                                                                                                                                                                                                                                                                                                                                                                                                                                                                                                                                                                                                                                                                                                                                                                                                                                                                                                                                                                                                                                           |             |
| Shape: Oval                                                                                                                                                                                                                                                                                                                                                                                                                                                                                                                                                                                                                                                                                                                                                                                                                                                                                                                                                                                                                                                                                                                                                                                                                                                                                                                                                                                                                                                                                                                                                                                                                                                                                                                                                                                                                                                                        |             |
| Length (mm): 630                                                                                                                                                                                                                                                                                                                                                                                                                                                                                                                                                                                                                                                                                                                                                                                                                                                                                                                                                                                                                                                                                                                                                                                                                                                                                                                                                                                                                                                                                                                                                                                                                                                                                                                                                                                                                                                                   |             |
| Length (in): 24 <sup>13</sup> / <sub>16</sub>                                                                                                                                                                                                                                                                                                                                                                                                                                                                                                                                                                                                                                                                                                                                                                                                                                                                                                                                                                                                                                                                                                                                                                                                                                                                                                                                                                                                                                                                                                                                                                                                                                                                                                                                                                                                                                      |             |
| Width (mm): 200                                                                                                                                                                                                                                                                                                                                                                                                                                                                                                                                                                                                                                                                                                                                                                                                                                                                                                                                                                                                                                                                                                                                                                                                                                                                                                                                                                                                                                                                                                                                                                                                                                                                                                                                                                                                                                                                    |             |
| Width (in): 7 $\frac{7}{8}$                                                                                                                                                                                                                                                                                                                                                                                                                                                                                                                                                                                                                                                                                                                                                                                                                                                                                                                                                                                                                                                                                                                                                                                                                                                                                                                                                                                                                                                                                                                                                                                                                                                                                                                                                                                                                                                        |             |
| Height (mm): 120                                                                                                                                                                                                                                                                                                                                                                                                                                                                                                                                                                                                                                                                                                                                                                                                                                                                                                                                                                                                                                                                                                                                                                                                                                                                                                                                                                                                                                                                                                                                                                                                                                                                                                                                                                                                                                                                   |             |
| Height (in): 4 <sup>3</sup> / <sub>4</sub>                                                                                                                                                                                                                                                                                                                                                                                                                                                                                                                                                                                                                                                                                                                                                                                                                                                                                                                                                                                                                                                                                                                                                                                                                                                                                                                                                                                                                                                                                                                                                                                                                                                                                                                                                                                                                                         |             |
| Max. Overall Height (mm): 2120                                                                                                                                                                                                                                                                                                                                                                                                                                                                                                                                                                                                                                                                                                                                                                                                                                                                                                                                                                                                                                                                                                                                                                                                                                                                                                                                                                                                                                                                                                                                                                                                                                                                                                                                                                                                                                                     |             |
| Max. Overall Height (in): 82 ½                                                                                                                                                                                                                                                                                                                                                                                                                                                                                                                                                                                                                                                                                                                                                                                                                                                                                                                                                                                                                                                                                                                                                                                                                                                                                                                                                                                                                                                                                                                                                                                                                                                                                                                                                                                                                                                     |             |
| Light Distribution: Direct                                                                                                                                                                                                                                                                                                                                                                                                                                                                                                                                                                                                                                                                                                                                                                                                                                                                                                                                                                                                                                                                                                                                                                                                                                                                                                                                                                                                                                                                                                                                                                                                                                                                                                                                                                                                                                                         |             |
| Weight (kg): 5.043                                                                                                                                                                                                                                                                                                                                                                                                                                                                                                                                                                                                                                                                                                                                                                                                                                                                                                                                                                                                                                                                                                                                                                                                                                                                                                                                                                                                                                                                                                                                                                                                                                                                                                                                                                                                                                                                 |             |
| Weight (lbs): 11.40                                                                                                                                                                                                                                                                                                                                                                                                                                                                                                                                                                                                                                                                                                                                                                                                                                                                                                                                                                                                                                                                                                                                                                                                                                                                                                                                                                                                                                                                                                                                                                                                                                                                                                                                                                                                                                                                |             |
| Diffuser: PMMA - Opal or Micro-Prism                                                                                                                                                                                                                                                                                                                                                                                                                                                                                                                                                                                                                                                                                                                                                                                                                                                                                                                                                                                                                                                                                                                                                                                                                                                                                                                                                                                                                                                                                                                                                                                                                                                                                                                                                                                                                                               |             |
| Fixture Finish: SSR / BKV / CWI / CRY / HAB / UFT / ITA / RUA                                                                                                                                                                                                                                                                                                                                                                                                                                                                                                                                                                                                                                                                                                                                                                                                                                                                                                                                                                                                                                                                                                                                                                                                                                                                                                                                                                                                                                                                                                                                                                                                                                                                                                                                                                                                                      |             |
| LOD / PUS / FRO / FUP / KIA / POP / BLS / SPG / MEY / GOH /                                                                                                                                                                                                                                                                                                                                                                                                                                                                                                                                                                                                                                                                                                                                                                                                                                                                                                                                                                                                                                                                                                                                                                                                                                                                                                                                                                                                                                                                                                                                                                                                                                                                                                                                                                                                                        | GUM / CHC / |
| COM / ABZ / JAG / OBR / MOS / ROR                                                                                                                                                                                                                                                                                                                                                                                                                                                                                                                                                                                                                                                                                                                                                                                                                                                                                                                                                                                                                                                                                                                                                                                                                                                                                                                                                                                                                                                                                                                                                                                                                                                                                                                                                                                                                                                  |             |
| Fixture Material: Extruded Aluminum / Steel                                                                                                                                                                                                                                                                                                                                                                                                                                                                                                                                                                                                                                                                                                                                                                                                                                                                                                                                                                                                                                                                                                                                                                                                                                                                                                                                                                                                                                                                                                                                                                                                                                                                                                                                                                                                                                        |             |
| Cable Details: 2000mm / 78 3/4"                                                                                                                                                                                                                                                                                                                                                                                                                                                                                                                                                                                                                                                                                                                                                                                                                                                                                                                                                                                                                                                                                                                                                                                                                                                                                                                                                                                                                                                                                                                                                                                                                                                                                                                                                                                                                                                    |             |
| ELECTRICAL                                                                                                                                                                                                                                                                                                                                                                                                                                                                                                                                                                                                                                                                                                                                                                                                                                                                                                                                                                                                                                                                                                                                                                                                                                                                                                                                                                                                                                                                                                                                                                                                                                                                                                                                                                                                                                                                         |             |
| Lamp Type: LED (Zhaga Standard)                                                                                                                                                                                                                                                                                                                                                                                                                                                                                                                                                                                                                                                                                                                                                                                                                                                                                                                                                                                                                                                                                                                                                                                                                                                                                                                                                                                                                                                                                                                                                                                                                                                                                                                                                                                                                                                    |             |
| Input Wattage (W): 21                                                                                                                                                                                                                                                                                                                                                                                                                                                                                                                                                                                                                                                                                                                                                                                                                                                                                                                                                                                                                                                                                                                                                                                                                                                                                                                                                                                                                                                                                                                                                                                                                                                                                                                                                                                                                                                              |             |
| Total Output Wattage (W): 18                                                                                                                                                                                                                                                                                                                                                                                                                                                                                                                                                                                                                                                                                                                                                                                                                                                                                                                                                                                                                                                                                                                                                                                                                                                                                                                                                                                                                                                                                                                                                                                                                                                                                                                                                                                                                                                       |             |
| and the second data and the se |             |