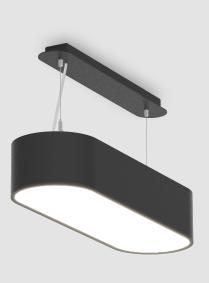

#### GENERAL

| Series: Smoothy                                                                                                                                                                                                                                                                                                                                                                                                                                                                                                                                                                                                                                                                                                                                                                                                                                                                                                                                                                                                                                                                                                                                                                                                                                                                                                                                                                                                                                                                                                                                                                                                                                                                                                                                                                                                                                                                    |             |
|------------------------------------------------------------------------------------------------------------------------------------------------------------------------------------------------------------------------------------------------------------------------------------------------------------------------------------------------------------------------------------------------------------------------------------------------------------------------------------------------------------------------------------------------------------------------------------------------------------------------------------------------------------------------------------------------------------------------------------------------------------------------------------------------------------------------------------------------------------------------------------------------------------------------------------------------------------------------------------------------------------------------------------------------------------------------------------------------------------------------------------------------------------------------------------------------------------------------------------------------------------------------------------------------------------------------------------------------------------------------------------------------------------------------------------------------------------------------------------------------------------------------------------------------------------------------------------------------------------------------------------------------------------------------------------------------------------------------------------------------------------------------------------------------------------------------------------------------------------------------------------|-------------|
| Subseries: Smoothline                                                                                                                                                                                                                                                                                                                                                                                                                                                                                                                                                                                                                                                                                                                                                                                                                                                                                                                                                                                                                                                                                                                                                                                                                                                                                                                                                                                                                                                                                                                                                                                                                                                                                                                                                                                                                                                              |             |
| Brand: Prolicht                                                                                                                                                                                                                                                                                                                                                                                                                                                                                                                                                                                                                                                                                                                                                                                                                                                                                                                                                                                                                                                                                                                                                                                                                                                                                                                                                                                                                                                                                                                                                                                                                                                                                                                                                                                                                                                                    |             |
| Division: Architectural                                                                                                                                                                                                                                                                                                                                                                                                                                                                                                                                                                                                                                                                                                                                                                                                                                                                                                                                                                                                                                                                                                                                                                                                                                                                                                                                                                                                                                                                                                                                                                                                                                                                                                                                                                                                                                                            |             |
| Mounting Type: Suspension                                                                                                                                                                                                                                                                                                                                                                                                                                                                                                                                                                                                                                                                                                                                                                                                                                                                                                                                                                                                                                                                                                                                                                                                                                                                                                                                                                                                                                                                                                                                                                                                                                                                                                                                                                                                                                                          |             |
| Mounting Location: Ceiling                                                                                                                                                                                                                                                                                                                                                                                                                                                                                                                                                                                                                                                                                                                                                                                                                                                                                                                                                                                                                                                                                                                                                                                                                                                                                                                                                                                                                                                                                                                                                                                                                                                                                                                                                                                                                                                         |             |
| Subcategory: Ambient                                                                                                                                                                                                                                                                                                                                                                                                                                                                                                                                                                                                                                                                                                                                                                                                                                                                                                                                                                                                                                                                                                                                                                                                                                                                                                                                                                                                                                                                                                                                                                                                                                                                                                                                                                                                                                                               |             |
| PHYSICAL                                                                                                                                                                                                                                                                                                                                                                                                                                                                                                                                                                                                                                                                                                                                                                                                                                                                                                                                                                                                                                                                                                                                                                                                                                                                                                                                                                                                                                                                                                                                                                                                                                                                                                                                                                                                                                                                           |             |
| Shape: Oval                                                                                                                                                                                                                                                                                                                                                                                                                                                                                                                                                                                                                                                                                                                                                                                                                                                                                                                                                                                                                                                                                                                                                                                                                                                                                                                                                                                                                                                                                                                                                                                                                                                                                                                                                                                                                                                                        |             |
| Length (mm): 630                                                                                                                                                                                                                                                                                                                                                                                                                                                                                                                                                                                                                                                                                                                                                                                                                                                                                                                                                                                                                                                                                                                                                                                                                                                                                                                                                                                                                                                                                                                                                                                                                                                                                                                                                                                                                                                                   |             |
| Length (in): 24 <sup>13</sup> / <sub>16</sub>                                                                                                                                                                                                                                                                                                                                                                                                                                                                                                                                                                                                                                                                                                                                                                                                                                                                                                                                                                                                                                                                                                                                                                                                                                                                                                                                                                                                                                                                                                                                                                                                                                                                                                                                                                                                                                      |             |
| Width (mm): 200                                                                                                                                                                                                                                                                                                                                                                                                                                                                                                                                                                                                                                                                                                                                                                                                                                                                                                                                                                                                                                                                                                                                                                                                                                                                                                                                                                                                                                                                                                                                                                                                                                                                                                                                                                                                                                                                    |             |
| Width (in): 7 $\frac{7}{8}$                                                                                                                                                                                                                                                                                                                                                                                                                                                                                                                                                                                                                                                                                                                                                                                                                                                                                                                                                                                                                                                                                                                                                                                                                                                                                                                                                                                                                                                                                                                                                                                                                                                                                                                                                                                                                                                        |             |
| Height (mm): 120                                                                                                                                                                                                                                                                                                                                                                                                                                                                                                                                                                                                                                                                                                                                                                                                                                                                                                                                                                                                                                                                                                                                                                                                                                                                                                                                                                                                                                                                                                                                                                                                                                                                                                                                                                                                                                                                   |             |
| Height (in): 4 <sup>3</sup> / <sub>4</sub>                                                                                                                                                                                                                                                                                                                                                                                                                                                                                                                                                                                                                                                                                                                                                                                                                                                                                                                                                                                                                                                                                                                                                                                                                                                                                                                                                                                                                                                                                                                                                                                                                                                                                                                                                                                                                                         |             |
| Max. Overall Height (mm): 2120                                                                                                                                                                                                                                                                                                                                                                                                                                                                                                                                                                                                                                                                                                                                                                                                                                                                                                                                                                                                                                                                                                                                                                                                                                                                                                                                                                                                                                                                                                                                                                                                                                                                                                                                                                                                                                                     |             |
| Max. Overall Height (in): 82 ½                                                                                                                                                                                                                                                                                                                                                                                                                                                                                                                                                                                                                                                                                                                                                                                                                                                                                                                                                                                                                                                                                                                                                                                                                                                                                                                                                                                                                                                                                                                                                                                                                                                                                                                                                                                                                                                     |             |
| Light Distribution: Direct                                                                                                                                                                                                                                                                                                                                                                                                                                                                                                                                                                                                                                                                                                                                                                                                                                                                                                                                                                                                                                                                                                                                                                                                                                                                                                                                                                                                                                                                                                                                                                                                                                                                                                                                                                                                                                                         |             |
| Weight (kg): 5.043                                                                                                                                                                                                                                                                                                                                                                                                                                                                                                                                                                                                                                                                                                                                                                                                                                                                                                                                                                                                                                                                                                                                                                                                                                                                                                                                                                                                                                                                                                                                                                                                                                                                                                                                                                                                                                                                 |             |
| Weight (lbs): 11.40                                                                                                                                                                                                                                                                                                                                                                                                                                                                                                                                                                                                                                                                                                                                                                                                                                                                                                                                                                                                                                                                                                                                                                                                                                                                                                                                                                                                                                                                                                                                                                                                                                                                                                                                                                                                                                                                |             |
| Diffuser: PMMA - Opal or Micro-Prism                                                                                                                                                                                                                                                                                                                                                                                                                                                                                                                                                                                                                                                                                                                                                                                                                                                                                                                                                                                                                                                                                                                                                                                                                                                                                                                                                                                                                                                                                                                                                                                                                                                                                                                                                                                                                                               |             |
| Fixture Finish: SSR / BKV / CWI / CRY / HAB / UFT / ITA / RUA                                                                                                                                                                                                                                                                                                                                                                                                                                                                                                                                                                                                                                                                                                                                                                                                                                                                                                                                                                                                                                                                                                                                                                                                                                                                                                                                                                                                                                                                                                                                                                                                                                                                                                                                                                                                                      |             |
| LOD / PUS / FRO / FUP / KIA / POP / BLS / SPG / MEY / GOH /                                                                                                                                                                                                                                                                                                                                                                                                                                                                                                                                                                                                                                                                                                                                                                                                                                                                                                                                                                                                                                                                                                                                                                                                                                                                                                                                                                                                                                                                                                                                                                                                                                                                                                                                                                                                                        | GUM / CHC / |
| COM / ABZ / JAG / OBR / MOS / ROR                                                                                                                                                                                                                                                                                                                                                                                                                                                                                                                                                                                                                                                                                                                                                                                                                                                                                                                                                                                                                                                                                                                                                                                                                                                                                                                                                                                                                                                                                                                                                                                                                                                                                                                                                                                                                                                  |             |
| Fixture Material: Extruded Aluminum / Steel                                                                                                                                                                                                                                                                                                                                                                                                                                                                                                                                                                                                                                                                                                                                                                                                                                                                                                                                                                                                                                                                                                                                                                                                                                                                                                                                                                                                                                                                                                                                                                                                                                                                                                                                                                                                                                        |             |
| Cable Details: 2000mm / 78 3/4"                                                                                                                                                                                                                                                                                                                                                                                                                                                                                                                                                                                                                                                                                                                                                                                                                                                                                                                                                                                                                                                                                                                                                                                                                                                                                                                                                                                                                                                                                                                                                                                                                                                                                                                                                                                                                                                    |             |
| ELECTRICAL                                                                                                                                                                                                                                                                                                                                                                                                                                                                                                                                                                                                                                                                                                                                                                                                                                                                                                                                                                                                                                                                                                                                                                                                                                                                                                                                                                                                                                                                                                                                                                                                                                                                                                                                                                                                                                                                         |             |
| Lamp Type: LED (Zhaga Standard)                                                                                                                                                                                                                                                                                                                                                                                                                                                                                                                                                                                                                                                                                                                                                                                                                                                                                                                                                                                                                                                                                                                                                                                                                                                                                                                                                                                                                                                                                                                                                                                                                                                                                                                                                                                                                                                    |             |
| Input Wattage (W): 21                                                                                                                                                                                                                                                                                                                                                                                                                                                                                                                                                                                                                                                                                                                                                                                                                                                                                                                                                                                                                                                                                                                                                                                                                                                                                                                                                                                                                                                                                                                                                                                                                                                                                                                                                                                                                                                              |             |
| Total Output Wattage (W): 18                                                                                                                                                                                                                                                                                                                                                                                                                                                                                                                                                                                                                                                                                                                                                                                                                                                                                                                                                                                                                                                                                                                                                                                                                                                                                                                                                                                                                                                                                                                                                                                                                                                                                                                                                                                                                                                       |             |
| and the second data and the se |             |