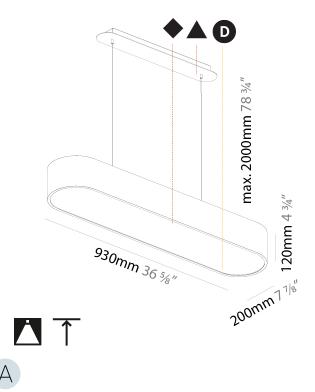

#### A30271-

| base number | LED     | Color       | Finishes  | Diffuser | - |
|-------------|---------|-------------|-----------|----------|---|
|             | Dimming | Temperature | (Diamond) | Options  |   |

#### GENERAL

| Series: Smoothy                                                                                                                                                                             |
|---------------------------------------------------------------------------------------------------------------------------------------------------------------------------------------------|
| Subseries: Smoothline                                                                                                                                                                       |
| Brand: Prolicht                                                                                                                                                                             |
| Division: Architectural                                                                                                                                                                     |
| Mounting Type: Suspension                                                                                                                                                                   |
| Mounting Location: Ceiling                                                                                                                                                                  |
| Subcategory: Ambient                                                                                                                                                                        |
| PHYSICAL                                                                                                                                                                                    |
| Shape: Oval                                                                                                                                                                                 |
| Length (mm): 930                                                                                                                                                                            |
| Length (in): 36 <sup>5</sup> / <sub>8</sub>                                                                                                                                                 |
| Width (mm): 200                                                                                                                                                                             |
| Width (in): 7 <sup>7</sup> / <sub>8</sub>                                                                                                                                                   |
| Height (mm): 120                                                                                                                                                                            |
| Height (in): 4 <sup>3</sup> / <sub>4</sub>                                                                                                                                                  |
| Max. Overall Height (mm): 2120                                                                                                                                                              |
| Max. Overall Height (in): 82 $\frac{1}{2}$                                                                                                                                                  |
| Light Distribution: Direct                                                                                                                                                                  |
| Weight (kg): 6.973                                                                                                                                                                          |
| Weight (lbs): 15.34                                                                                                                                                                         |
| Diffuser: PMMA - Opal or Micro-Prism                                                                                                                                                        |
| Fixture Finish: SSR / BKV / CWI / CRY / HAB / UFT / ITA / RUA / FTG / MYG /<br>LOD / PUS / FRO / FUP / KIA / POP / BLS / SPG / MEY / GOH / GUM / CHC /<br>COM / ABZ / JAG / OBR / MOS / ROR |
| Fixture Material: Extruded Aluminum / Steel                                                                                                                                                 |
| Cable Details: 2000mm / 78 3/4"                                                                                                                                                             |
| ELECTRICAL                                                                                                                                                                                  |
|                                                                                                                                                                                             |