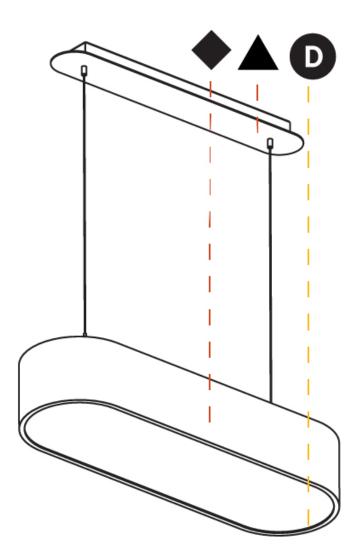

#### GENERAL

| Series: Smoothy                                                                                                                                                                                                                                                                                                                                                                                                                                                                                                                                                                                                                                                                                                                                                                                                                                                                                                                                                                                                                                                                                                                                                                                                                                                                                                                                                                                                                                                                                                                                                                                                                                                                                                                                                                                                                                                                    |             |
|------------------------------------------------------------------------------------------------------------------------------------------------------------------------------------------------------------------------------------------------------------------------------------------------------------------------------------------------------------------------------------------------------------------------------------------------------------------------------------------------------------------------------------------------------------------------------------------------------------------------------------------------------------------------------------------------------------------------------------------------------------------------------------------------------------------------------------------------------------------------------------------------------------------------------------------------------------------------------------------------------------------------------------------------------------------------------------------------------------------------------------------------------------------------------------------------------------------------------------------------------------------------------------------------------------------------------------------------------------------------------------------------------------------------------------------------------------------------------------------------------------------------------------------------------------------------------------------------------------------------------------------------------------------------------------------------------------------------------------------------------------------------------------------------------------------------------------------------------------------------------------|-------------|
| Subseries: Smoothline                                                                                                                                                                                                                                                                                                                                                                                                                                                                                                                                                                                                                                                                                                                                                                                                                                                                                                                                                                                                                                                                                                                                                                                                                                                                                                                                                                                                                                                                                                                                                                                                                                                                                                                                                                                                                                                              |             |
| Brand: Prolicht                                                                                                                                                                                                                                                                                                                                                                                                                                                                                                                                                                                                                                                                                                                                                                                                                                                                                                                                                                                                                                                                                                                                                                                                                                                                                                                                                                                                                                                                                                                                                                                                                                                                                                                                                                                                                                                                    |             |
| Division: Architectural                                                                                                                                                                                                                                                                                                                                                                                                                                                                                                                                                                                                                                                                                                                                                                                                                                                                                                                                                                                                                                                                                                                                                                                                                                                                                                                                                                                                                                                                                                                                                                                                                                                                                                                                                                                                                                                            |             |
| Mounting Type: Suspension                                                                                                                                                                                                                                                                                                                                                                                                                                                                                                                                                                                                                                                                                                                                                                                                                                                                                                                                                                                                                                                                                                                                                                                                                                                                                                                                                                                                                                                                                                                                                                                                                                                                                                                                                                                                                                                          |             |
| Mounting Location: Ceiling                                                                                                                                                                                                                                                                                                                                                                                                                                                                                                                                                                                                                                                                                                                                                                                                                                                                                                                                                                                                                                                                                                                                                                                                                                                                                                                                                                                                                                                                                                                                                                                                                                                                                                                                                                                                                                                         |             |
| Subcategory: Ambient                                                                                                                                                                                                                                                                                                                                                                                                                                                                                                                                                                                                                                                                                                                                                                                                                                                                                                                                                                                                                                                                                                                                                                                                                                                                                                                                                                                                                                                                                                                                                                                                                                                                                                                                                                                                                                                               |             |
| PHYSICAL                                                                                                                                                                                                                                                                                                                                                                                                                                                                                                                                                                                                                                                                                                                                                                                                                                                                                                                                                                                                                                                                                                                                                                                                                                                                                                                                                                                                                                                                                                                                                                                                                                                                                                                                                                                                                                                                           |             |
| Shape: Oval                                                                                                                                                                                                                                                                                                                                                                                                                                                                                                                                                                                                                                                                                                                                                                                                                                                                                                                                                                                                                                                                                                                                                                                                                                                                                                                                                                                                                                                                                                                                                                                                                                                                                                                                                                                                                                                                        |             |
| Length (mm): 630                                                                                                                                                                                                                                                                                                                                                                                                                                                                                                                                                                                                                                                                                                                                                                                                                                                                                                                                                                                                                                                                                                                                                                                                                                                                                                                                                                                                                                                                                                                                                                                                                                                                                                                                                                                                                                                                   |             |
| Length (in): 24 <sup>13</sup> / <sub>16</sub>                                                                                                                                                                                                                                                                                                                                                                                                                                                                                                                                                                                                                                                                                                                                                                                                                                                                                                                                                                                                                                                                                                                                                                                                                                                                                                                                                                                                                                                                                                                                                                                                                                                                                                                                                                                                                                      |             |
| Width (mm): 200                                                                                                                                                                                                                                                                                                                                                                                                                                                                                                                                                                                                                                                                                                                                                                                                                                                                                                                                                                                                                                                                                                                                                                                                                                                                                                                                                                                                                                                                                                                                                                                                                                                                                                                                                                                                                                                                    |             |
| Width (in): 7 $\frac{7}{8}$                                                                                                                                                                                                                                                                                                                                                                                                                                                                                                                                                                                                                                                                                                                                                                                                                                                                                                                                                                                                                                                                                                                                                                                                                                                                                                                                                                                                                                                                                                                                                                                                                                                                                                                                                                                                                                                        |             |
| Height (mm): 120                                                                                                                                                                                                                                                                                                                                                                                                                                                                                                                                                                                                                                                                                                                                                                                                                                                                                                                                                                                                                                                                                                                                                                                                                                                                                                                                                                                                                                                                                                                                                                                                                                                                                                                                                                                                                                                                   |             |
| Height (in): 4 <sup>3</sup> / <sub>4</sub>                                                                                                                                                                                                                                                                                                                                                                                                                                                                                                                                                                                                                                                                                                                                                                                                                                                                                                                                                                                                                                                                                                                                                                                                                                                                                                                                                                                                                                                                                                                                                                                                                                                                                                                                                                                                                                         |             |
| Max. Overall Height (mm): 2120                                                                                                                                                                                                                                                                                                                                                                                                                                                                                                                                                                                                                                                                                                                                                                                                                                                                                                                                                                                                                                                                                                                                                                                                                                                                                                                                                                                                                                                                                                                                                                                                                                                                                                                                                                                                                                                     |             |
| Max. Overall Height (in): 82 ½                                                                                                                                                                                                                                                                                                                                                                                                                                                                                                                                                                                                                                                                                                                                                                                                                                                                                                                                                                                                                                                                                                                                                                                                                                                                                                                                                                                                                                                                                                                                                                                                                                                                                                                                                                                                                                                     |             |
| Light Distribution: Direct                                                                                                                                                                                                                                                                                                                                                                                                                                                                                                                                                                                                                                                                                                                                                                                                                                                                                                                                                                                                                                                                                                                                                                                                                                                                                                                                                                                                                                                                                                                                                                                                                                                                                                                                                                                                                                                         |             |
| Weight (kg): 5.043                                                                                                                                                                                                                                                                                                                                                                                                                                                                                                                                                                                                                                                                                                                                                                                                                                                                                                                                                                                                                                                                                                                                                                                                                                                                                                                                                                                                                                                                                                                                                                                                                                                                                                                                                                                                                                                                 |             |
| Weight (lbs): 11.40                                                                                                                                                                                                                                                                                                                                                                                                                                                                                                                                                                                                                                                                                                                                                                                                                                                                                                                                                                                                                                                                                                                                                                                                                                                                                                                                                                                                                                                                                                                                                                                                                                                                                                                                                                                                                                                                |             |
| Diffuser: PMMA - Opal or Micro-Prism                                                                                                                                                                                                                                                                                                                                                                                                                                                                                                                                                                                                                                                                                                                                                                                                                                                                                                                                                                                                                                                                                                                                                                                                                                                                                                                                                                                                                                                                                                                                                                                                                                                                                                                                                                                                                                               |             |
| Fixture Finish: SSR / BKV / CWI / CRY / HAB / UFT / ITA / RUA                                                                                                                                                                                                                                                                                                                                                                                                                                                                                                                                                                                                                                                                                                                                                                                                                                                                                                                                                                                                                                                                                                                                                                                                                                                                                                                                                                                                                                                                                                                                                                                                                                                                                                                                                                                                                      |             |
| LOD / PUS / FRO / FUP / KIA / POP / BLS / SPG / MEY / GOH /                                                                                                                                                                                                                                                                                                                                                                                                                                                                                                                                                                                                                                                                                                                                                                                                                                                                                                                                                                                                                                                                                                                                                                                                                                                                                                                                                                                                                                                                                                                                                                                                                                                                                                                                                                                                                        | GUM / CHC / |
| COM / ABZ / JAG / OBR / MOS / ROR                                                                                                                                                                                                                                                                                                                                                                                                                                                                                                                                                                                                                                                                                                                                                                                                                                                                                                                                                                                                                                                                                                                                                                                                                                                                                                                                                                                                                                                                                                                                                                                                                                                                                                                                                                                                                                                  |             |
| Fixture Material: Extruded Aluminum / Steel                                                                                                                                                                                                                                                                                                                                                                                                                                                                                                                                                                                                                                                                                                                                                                                                                                                                                                                                                                                                                                                                                                                                                                                                                                                                                                                                                                                                                                                                                                                                                                                                                                                                                                                                                                                                                                        |             |
| Cable Details: 2000mm / 78 3/4"                                                                                                                                                                                                                                                                                                                                                                                                                                                                                                                                                                                                                                                                                                                                                                                                                                                                                                                                                                                                                                                                                                                                                                                                                                                                                                                                                                                                                                                                                                                                                                                                                                                                                                                                                                                                                                                    |             |
| ELECTRICAL                                                                                                                                                                                                                                                                                                                                                                                                                                                                                                                                                                                                                                                                                                                                                                                                                                                                                                                                                                                                                                                                                                                                                                                                                                                                                                                                                                                                                                                                                                                                                                                                                                                                                                                                                                                                                                                                         |             |
| Lamp Type: LED (Zhaga Standard)                                                                                                                                                                                                                                                                                                                                                                                                                                                                                                                                                                                                                                                                                                                                                                                                                                                                                                                                                                                                                                                                                                                                                                                                                                                                                                                                                                                                                                                                                                                                                                                                                                                                                                                                                                                                                                                    |             |
| Input Wattage (W): 21                                                                                                                                                                                                                                                                                                                                                                                                                                                                                                                                                                                                                                                                                                                                                                                                                                                                                                                                                                                                                                                                                                                                                                                                                                                                                                                                                                                                                                                                                                                                                                                                                                                                                                                                                                                                                                                              |             |
| Total Output Wattage (W): 18                                                                                                                                                                                                                                                                                                                                                                                                                                                                                                                                                                                                                                                                                                                                                                                                                                                                                                                                                                                                                                                                                                                                                                                                                                                                                                                                                                                                                                                                                                                                                                                                                                                                                                                                                                                                                                                       |             |
| and the second data and the se |             |