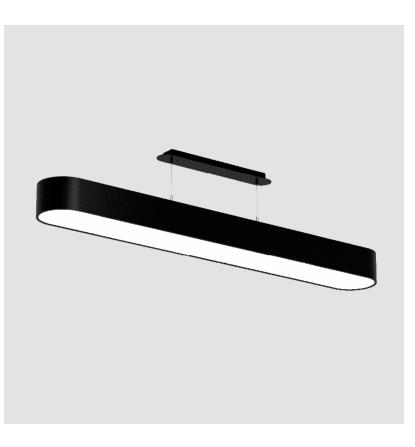

### **SMOOTHLINE SUSPENSION**

#### GENERAL

| Series: Smoothy                                                                                                                                                                             |
|---------------------------------------------------------------------------------------------------------------------------------------------------------------------------------------------|
| Subseries: Smoothline                                                                                                                                                                       |
| Brand: Prolicht                                                                                                                                                                             |
| Division: Architectural                                                                                                                                                                     |
| Mounting Type: Suspension                                                                                                                                                                   |
| Mounting Location: Ceiling                                                                                                                                                                  |
| Subcategory: Ambient                                                                                                                                                                        |
| PHYSICAL                                                                                                                                                                                    |
| Shape: Oval                                                                                                                                                                                 |
| Length (mm): 930                                                                                                                                                                            |
| Length (in): 36 <sup>5</sup> / <sub>8</sub>                                                                                                                                                 |
| Width (mm): 200                                                                                                                                                                             |
| Width (in): 7 <sup>7</sup> / <sub>8</sub>                                                                                                                                                   |
| Height (mm): 120                                                                                                                                                                            |
| Height (in): 4 <sup>3</sup> / <sub>4</sub>                                                                                                                                                  |
| Max. Overall Height (mm): 2120                                                                                                                                                              |
| Max. Overall Height (in): 82 $\frac{1}{2}$                                                                                                                                                  |
| Light Distribution: Direct                                                                                                                                                                  |
| Weight (kg): 6.973                                                                                                                                                                          |
| Weight (lbs): 15.34                                                                                                                                                                         |
| Diffuser: PMMA - Opal or Micro-Prism                                                                                                                                                        |
| Fixture Finish: SSR / BKV / CWI / CRY / HAB / UFT / ITA / RUA / FTG / MYG /<br>LOD / PUS / FRO / FUP / KIA / POP / BLS / SPG / MEY / GOH / GUM / CHC /<br>COM / ABZ / JAG / OBR / MOS / ROR |
| Fixture Material: Extruded Aluminum / Steel                                                                                                                                                 |
| Cable Details: 2000mm / 78 3/4"                                                                                                                                                             |
| ELECTRICAL                                                                                                                                                                                  |
|                                                                                                                                                                                             |