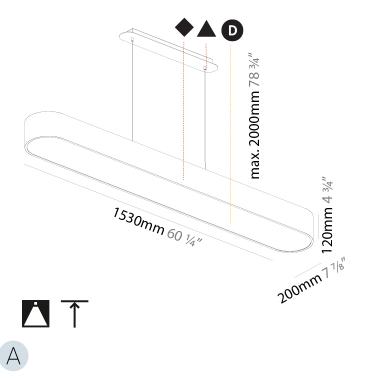

#### A30275-

| 1.00210     |         |             |           |            |          |  |
|-------------|---------|-------------|-----------|------------|----------|--|
| base number | LED     | Color       | Finishes  | Finishes   | Diffuser |  |
|             | Dimming | Temperature | (Diamond) | (Triangle) | Options  |  |

#### GENERAL

| Series: Smoothy                                                                                                                                                                         |  |
|-----------------------------------------------------------------------------------------------------------------------------------------------------------------------------------------|--|
| Subseries: Smoothline                                                                                                                                                                   |  |
| Brand: Prolicht                                                                                                                                                                         |  |
| Division: Architectural                                                                                                                                                                 |  |
| Mounting Type: Suspension                                                                                                                                                               |  |
| Mounting Location: Ceiling                                                                                                                                                              |  |
| Subcategory: Profile                                                                                                                                                                    |  |
| PHYSICAL                                                                                                                                                                                |  |
| Shape: Oblong                                                                                                                                                                           |  |
| Length (mm): 1530                                                                                                                                                                       |  |
| Length (in): 60 $\frac{1}{4}$                                                                                                                                                           |  |
| Width (mm): 200                                                                                                                                                                         |  |
| Width (in): 7 1/8                                                                                                                                                                       |  |
| Height (mm): 120                                                                                                                                                                        |  |
| Height (in): 4 <sup>3</sup> / <sub>4</sub>                                                                                                                                              |  |
| Max. Overall Height (mm): 2120                                                                                                                                                          |  |
| Max. Overall Height (in): 82 ½                                                                                                                                                          |  |
| Light Distribution: Direct                                                                                                                                                              |  |
| Weight (kg): 10.765                                                                                                                                                                     |  |
| Weight (lbs): 23.73                                                                                                                                                                     |  |
| Diffuser: PMMA - Opal or Micro-Prism                                                                                                                                                    |  |
| Fixture Finish: SSR / BKV / CWI / CRY / HAB / UFT / ITA / RUA / FTG / MYG<br>LOD / PUS / FRO / FUP / KIA / POP / BLS / SPG / MEY / GOH / GUM / CHC<br>COM / ABZ / JAG / OBR / MOS / ROR |  |
| Fixture Material: Extruded Aluminum / Steel                                                                                                                                             |  |
| Cable Details: 2000mm / 78 3/4"                                                                                                                                                         |  |
| ELECTRICAL                                                                                                                                                                              |  |