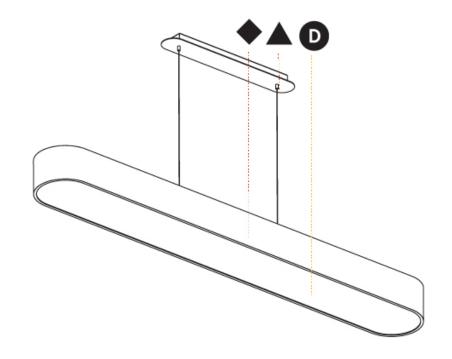

#### A30269-

| base number | LED     | Color       | Finishes  | Diffuser | - |
|-------------|---------|-------------|-----------|----------|---|
|             | Dimming | Temperature | (Diamond) | Options  |   |

#### GENERAL

| Series: Smoothy                                                                                                                                                                                                                                                                                                                                                                                                                                                                                                                                                                                                                                                                                                                                                                                                                                                                                                                                                                                                                                                                                                                                                                                                                                                                                                                                                                                                                                                                                                                                                                                                                                                                                                                                                                                                                                                                    |             |
|------------------------------------------------------------------------------------------------------------------------------------------------------------------------------------------------------------------------------------------------------------------------------------------------------------------------------------------------------------------------------------------------------------------------------------------------------------------------------------------------------------------------------------------------------------------------------------------------------------------------------------------------------------------------------------------------------------------------------------------------------------------------------------------------------------------------------------------------------------------------------------------------------------------------------------------------------------------------------------------------------------------------------------------------------------------------------------------------------------------------------------------------------------------------------------------------------------------------------------------------------------------------------------------------------------------------------------------------------------------------------------------------------------------------------------------------------------------------------------------------------------------------------------------------------------------------------------------------------------------------------------------------------------------------------------------------------------------------------------------------------------------------------------------------------------------------------------------------------------------------------------|-------------|
| Subseries: Smoothline                                                                                                                                                                                                                                                                                                                                                                                                                                                                                                                                                                                                                                                                                                                                                                                                                                                                                                                                                                                                                                                                                                                                                                                                                                                                                                                                                                                                                                                                                                                                                                                                                                                                                                                                                                                                                                                              |             |
| Brand: Prolicht                                                                                                                                                                                                                                                                                                                                                                                                                                                                                                                                                                                                                                                                                                                                                                                                                                                                                                                                                                                                                                                                                                                                                                                                                                                                                                                                                                                                                                                                                                                                                                                                                                                                                                                                                                                                                                                                    |             |
| Division: Architectural                                                                                                                                                                                                                                                                                                                                                                                                                                                                                                                                                                                                                                                                                                                                                                                                                                                                                                                                                                                                                                                                                                                                                                                                                                                                                                                                                                                                                                                                                                                                                                                                                                                                                                                                                                                                                                                            |             |
| Mounting Type: Suspension                                                                                                                                                                                                                                                                                                                                                                                                                                                                                                                                                                                                                                                                                                                                                                                                                                                                                                                                                                                                                                                                                                                                                                                                                                                                                                                                                                                                                                                                                                                                                                                                                                                                                                                                                                                                                                                          |             |
| Mounting Location: Ceiling                                                                                                                                                                                                                                                                                                                                                                                                                                                                                                                                                                                                                                                                                                                                                                                                                                                                                                                                                                                                                                                                                                                                                                                                                                                                                                                                                                                                                                                                                                                                                                                                                                                                                                                                                                                                                                                         |             |
| Subcategory: Ambient                                                                                                                                                                                                                                                                                                                                                                                                                                                                                                                                                                                                                                                                                                                                                                                                                                                                                                                                                                                                                                                                                                                                                                                                                                                                                                                                                                                                                                                                                                                                                                                                                                                                                                                                                                                                                                                               |             |
| PHYSICAL                                                                                                                                                                                                                                                                                                                                                                                                                                                                                                                                                                                                                                                                                                                                                                                                                                                                                                                                                                                                                                                                                                                                                                                                                                                                                                                                                                                                                                                                                                                                                                                                                                                                                                                                                                                                                                                                           |             |
| Shape: Oval                                                                                                                                                                                                                                                                                                                                                                                                                                                                                                                                                                                                                                                                                                                                                                                                                                                                                                                                                                                                                                                                                                                                                                                                                                                                                                                                                                                                                                                                                                                                                                                                                                                                                                                                                                                                                                                                        |             |
| Length (mm): 630                                                                                                                                                                                                                                                                                                                                                                                                                                                                                                                                                                                                                                                                                                                                                                                                                                                                                                                                                                                                                                                                                                                                                                                                                                                                                                                                                                                                                                                                                                                                                                                                                                                                                                                                                                                                                                                                   |             |
| Length (in): 24 <sup>13</sup> / <sub>16</sub>                                                                                                                                                                                                                                                                                                                                                                                                                                                                                                                                                                                                                                                                                                                                                                                                                                                                                                                                                                                                                                                                                                                                                                                                                                                                                                                                                                                                                                                                                                                                                                                                                                                                                                                                                                                                                                      |             |
| Width (mm): 200                                                                                                                                                                                                                                                                                                                                                                                                                                                                                                                                                                                                                                                                                                                                                                                                                                                                                                                                                                                                                                                                                                                                                                                                                                                                                                                                                                                                                                                                                                                                                                                                                                                                                                                                                                                                                                                                    |             |
| Width (in): 7 $\frac{7}{8}$                                                                                                                                                                                                                                                                                                                                                                                                                                                                                                                                                                                                                                                                                                                                                                                                                                                                                                                                                                                                                                                                                                                                                                                                                                                                                                                                                                                                                                                                                                                                                                                                                                                                                                                                                                                                                                                        |             |
| Height (mm): 120                                                                                                                                                                                                                                                                                                                                                                                                                                                                                                                                                                                                                                                                                                                                                                                                                                                                                                                                                                                                                                                                                                                                                                                                                                                                                                                                                                                                                                                                                                                                                                                                                                                                                                                                                                                                                                                                   |             |
| Height (in): 4 <sup>3</sup> / <sub>4</sub>                                                                                                                                                                                                                                                                                                                                                                                                                                                                                                                                                                                                                                                                                                                                                                                                                                                                                                                                                                                                                                                                                                                                                                                                                                                                                                                                                                                                                                                                                                                                                                                                                                                                                                                                                                                                                                         |             |
| Max. Overall Height (mm): 2120                                                                                                                                                                                                                                                                                                                                                                                                                                                                                                                                                                                                                                                                                                                                                                                                                                                                                                                                                                                                                                                                                                                                                                                                                                                                                                                                                                                                                                                                                                                                                                                                                                                                                                                                                                                                                                                     |             |
| Max. Overall Height (in): 82 ½                                                                                                                                                                                                                                                                                                                                                                                                                                                                                                                                                                                                                                                                                                                                                                                                                                                                                                                                                                                                                                                                                                                                                                                                                                                                                                                                                                                                                                                                                                                                                                                                                                                                                                                                                                                                                                                     |             |
| Light Distribution: Direct                                                                                                                                                                                                                                                                                                                                                                                                                                                                                                                                                                                                                                                                                                                                                                                                                                                                                                                                                                                                                                                                                                                                                                                                                                                                                                                                                                                                                                                                                                                                                                                                                                                                                                                                                                                                                                                         |             |
| Weight (kg): 5.043                                                                                                                                                                                                                                                                                                                                                                                                                                                                                                                                                                                                                                                                                                                                                                                                                                                                                                                                                                                                                                                                                                                                                                                                                                                                                                                                                                                                                                                                                                                                                                                                                                                                                                                                                                                                                                                                 |             |
| Weight (lbs): 11.40                                                                                                                                                                                                                                                                                                                                                                                                                                                                                                                                                                                                                                                                                                                                                                                                                                                                                                                                                                                                                                                                                                                                                                                                                                                                                                                                                                                                                                                                                                                                                                                                                                                                                                                                                                                                                                                                |             |
| Diffuser: PMMA - Opal or Micro-Prism                                                                                                                                                                                                                                                                                                                                                                                                                                                                                                                                                                                                                                                                                                                                                                                                                                                                                                                                                                                                                                                                                                                                                                                                                                                                                                                                                                                                                                                                                                                                                                                                                                                                                                                                                                                                                                               |             |
| Fixture Finish: SSR / BKV / CWI / CRY / HAB / UFT / ITA / RUA                                                                                                                                                                                                                                                                                                                                                                                                                                                                                                                                                                                                                                                                                                                                                                                                                                                                                                                                                                                                                                                                                                                                                                                                                                                                                                                                                                                                                                                                                                                                                                                                                                                                                                                                                                                                                      |             |
| LOD / PUS / FRO / FUP / KIA / POP / BLS / SPG / MEY / GOH /                                                                                                                                                                                                                                                                                                                                                                                                                                                                                                                                                                                                                                                                                                                                                                                                                                                                                                                                                                                                                                                                                                                                                                                                                                                                                                                                                                                                                                                                                                                                                                                                                                                                                                                                                                                                                        | GUM / CHC / |
| COM / ABZ / JAG / OBR / MOS / ROR                                                                                                                                                                                                                                                                                                                                                                                                                                                                                                                                                                                                                                                                                                                                                                                                                                                                                                                                                                                                                                                                                                                                                                                                                                                                                                                                                                                                                                                                                                                                                                                                                                                                                                                                                                                                                                                  |             |
| Fixture Material: Extruded Aluminum / Steel                                                                                                                                                                                                                                                                                                                                                                                                                                                                                                                                                                                                                                                                                                                                                                                                                                                                                                                                                                                                                                                                                                                                                                                                                                                                                                                                                                                                                                                                                                                                                                                                                                                                                                                                                                                                                                        |             |
| Cable Details: 2000mm / 78 3/4"                                                                                                                                                                                                                                                                                                                                                                                                                                                                                                                                                                                                                                                                                                                                                                                                                                                                                                                                                                                                                                                                                                                                                                                                                                                                                                                                                                                                                                                                                                                                                                                                                                                                                                                                                                                                                                                    |             |
| ELECTRICAL                                                                                                                                                                                                                                                                                                                                                                                                                                                                                                                                                                                                                                                                                                                                                                                                                                                                                                                                                                                                                                                                                                                                                                                                                                                                                                                                                                                                                                                                                                                                                                                                                                                                                                                                                                                                                                                                         |             |
| Lamp Type: LED (Zhaga Standard)                                                                                                                                                                                                                                                                                                                                                                                                                                                                                                                                                                                                                                                                                                                                                                                                                                                                                                                                                                                                                                                                                                                                                                                                                                                                                                                                                                                                                                                                                                                                                                                                                                                                                                                                                                                                                                                    |             |
| Input Wattage (W): 21                                                                                                                                                                                                                                                                                                                                                                                                                                                                                                                                                                                                                                                                                                                                                                                                                                                                                                                                                                                                                                                                                                                                                                                                                                                                                                                                                                                                                                                                                                                                                                                                                                                                                                                                                                                                                                                              |             |
| Total Output Wattage (W): 18                                                                                                                                                                                                                                                                                                                                                                                                                                                                                                                                                                                                                                                                                                                                                                                                                                                                                                                                                                                                                                                                                                                                                                                                                                                                                                                                                                                                                                                                                                                                                                                                                                                                                                                                                                                                                                                       |             |
| and the second data and the se |             |